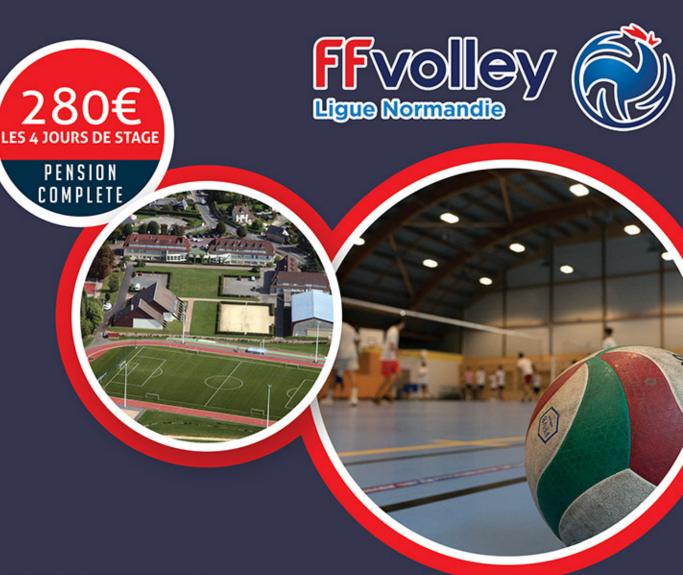

## Pension complète à Houlgate

Les stages organisés par la Ligue sont implantés au Centre Sportif de Normandie, Route de la Vallée à Houlgate. Proche de la mer, au centre de la Normandie dans un cadre naturel, c'est un lieu agréable et calme, propice aux efforts et progrès !